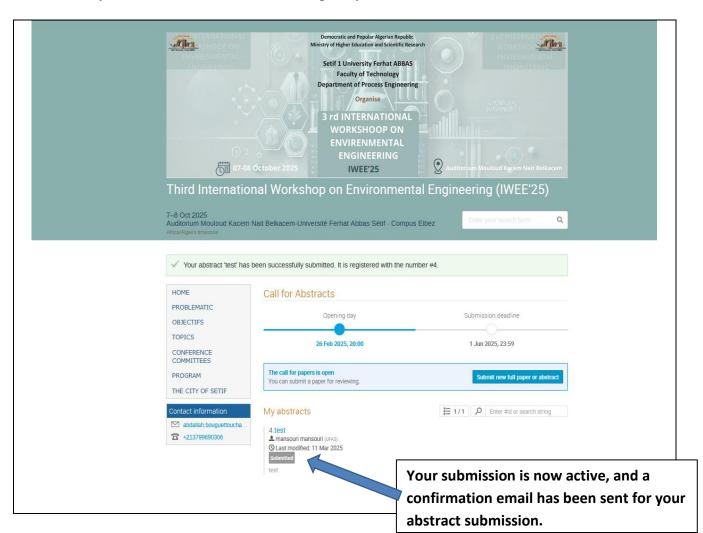

### Step5: Submit

✓ Finally, click "Submit" to save and complete your submission.

Please contact us without hesitation for any clarifications.

Your participation is highly valued, and we wish you great success.