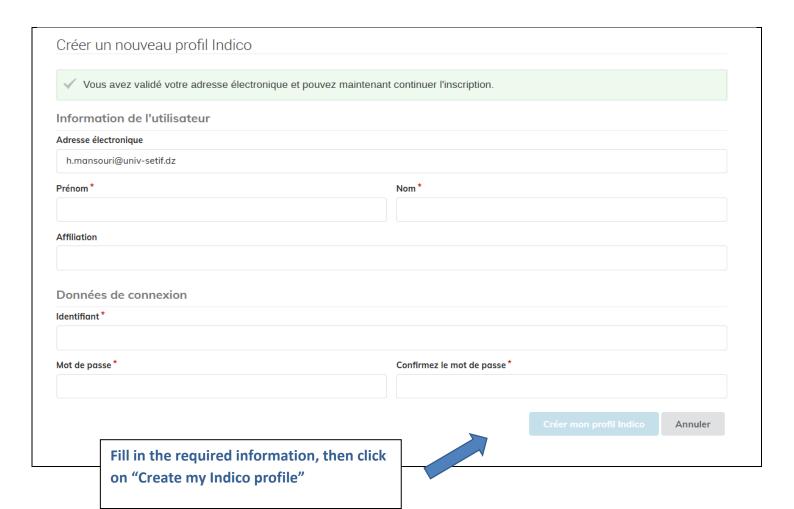

# Phase one: Creation of an account

Note: If you already have an account, you should proceed directly to the next step (page4).

Click create new account