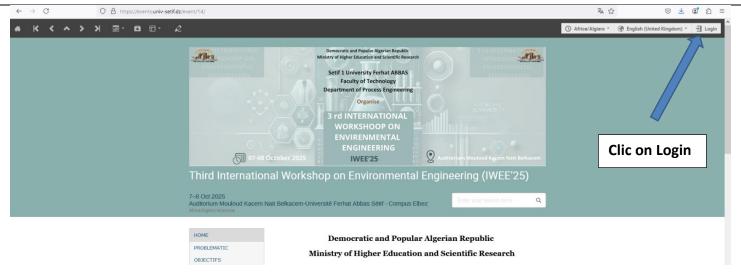

# Phase one: Creation of an account

Note: If you already have an account, you should proceed directly to the next step (page4).

Click create new account