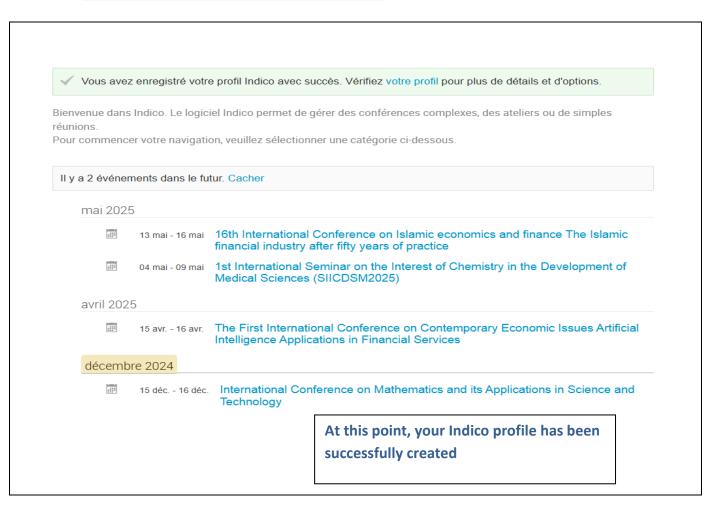

# Phase one: Creation of an account

Note: If you already have an account, you should proceed directly to the next step (page4).

Click create new account