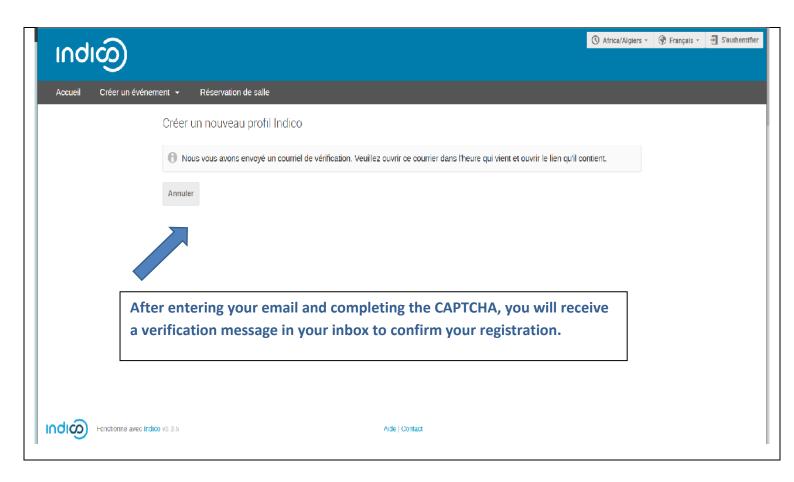

# Phase one: Creation of an account

Note: If you already have an account, you should proceed directly to the next step (page4).

Click create new account