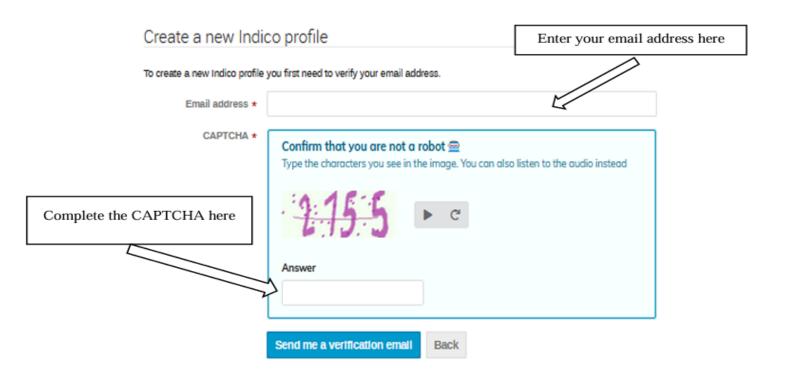

# Phase one: Creation of an account

Note: If you already have an account, you should proceed directly to the next step (page4).

Click create new account