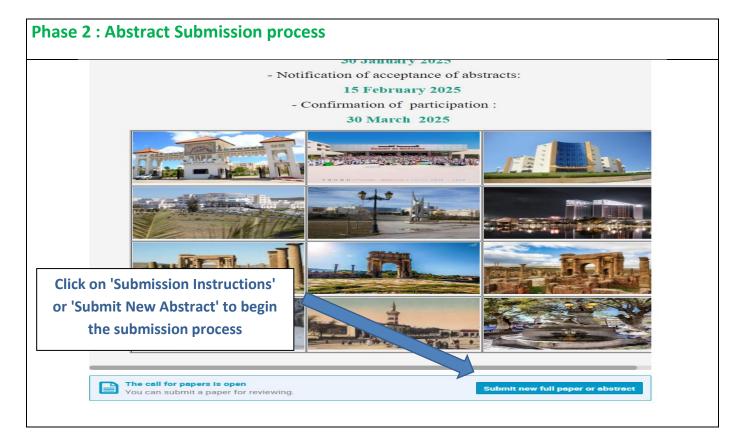

## Step3: Upload Your Submission File

✓ Click "Choose from your computer" to select your submission file (the abstract), then upload it.

### **Step 4 : Select Your Track**

✓ Choose the appropriate track for your submission.

### Step5: Submit

✓ Finally, click "Submit" to save and complete your submission.

Please contact us without hesitation for any clarifications.

Your participation is highly valued, and we wish you great success.