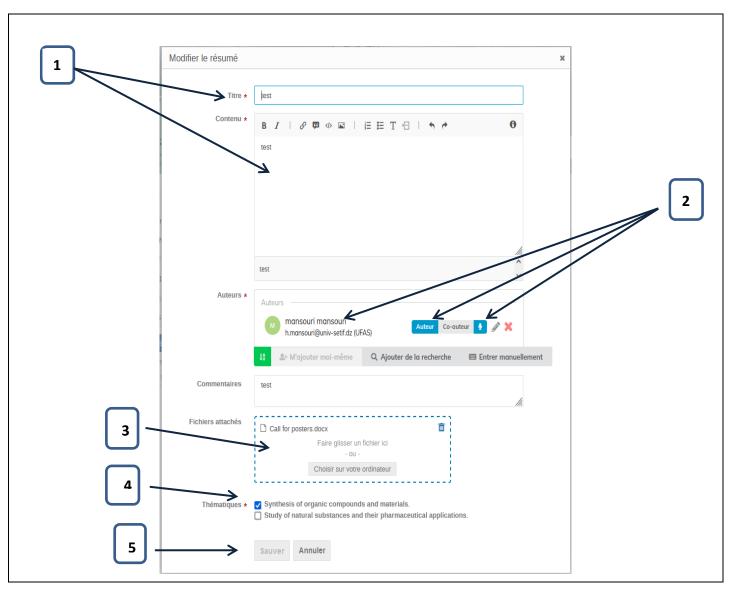

### Step1: Fill in Metadata

✓ Enter the title and abstract in their respective fields.

## **Step2: Check Required Boxes**

- ✓ Check the following boxes:
- "Author"
- "Add myself"
- "Speaker"

## Step3: Upload Your Submission File

✓ Click "Choose from your computer" to select your submission file (the abstract), then upload it.

### **Step 4 : Select Your Track**

✓ Choose the appropriate track for your submission.

### Step5: Submit

✓ Finally, click "Submit" to save and complete your submission.

Please contact us without hesitation for any clarifications.

Your participation is highly valued, and we wish you great success.