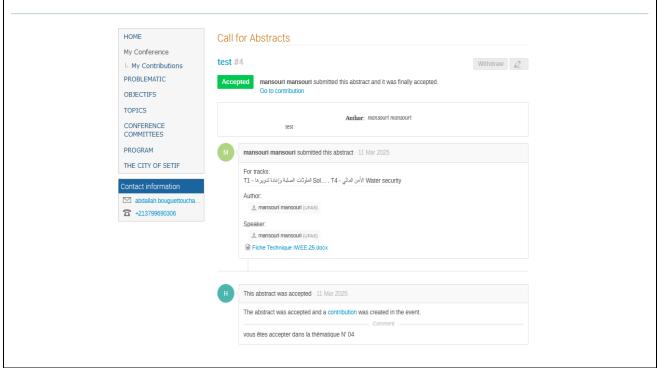

### Step5: Submit

✓ Finally, click "Submit" to save and complete your submission.

Please contact us without hesitation for any clarifications.

Your participation is highly valued, and we wish you great success.