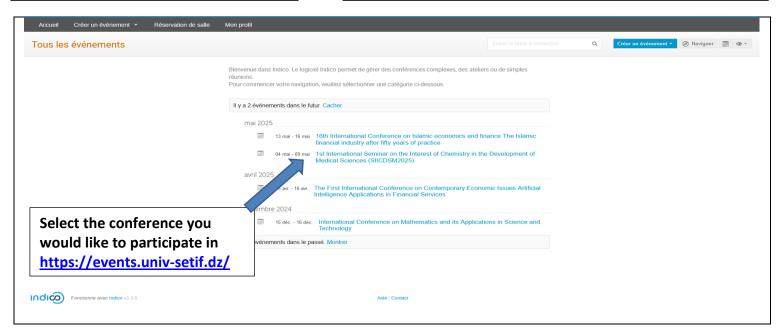

# Phase one: Creation of an account

Note: If you already have an account, you should proceed directly to the next step (page4).

Click create new account