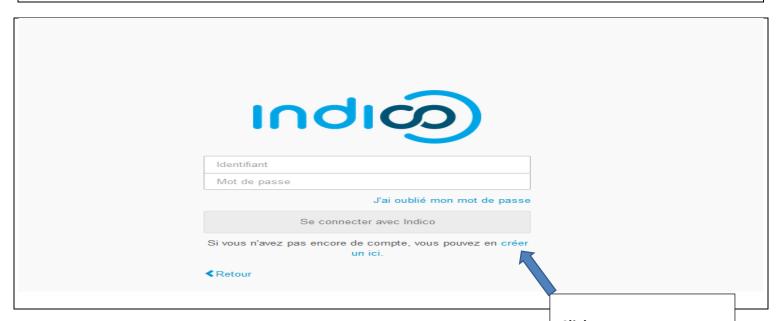

# Phase one: Creation of an account

Note: If you already have an account, you should proceed directly to the next step (page4).

Click create new account