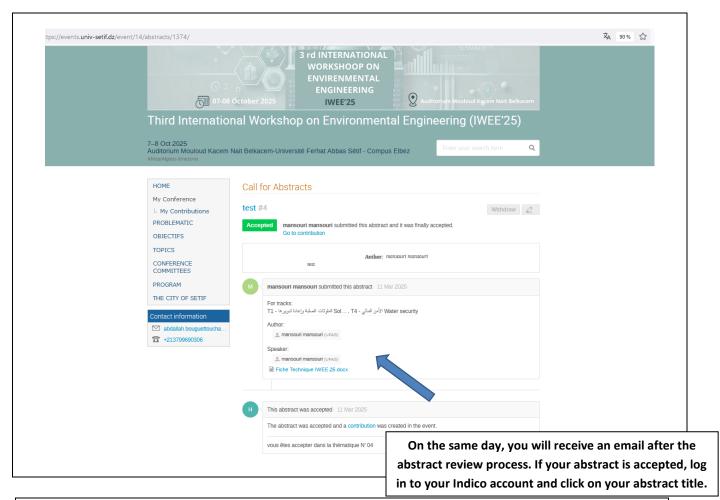

### Step5: Submit

✓ Finally, click "Submit" to save and complete your submission.

Please contact us without hesitation for any clarifications.

Your participation is highly valued, and we wish you great success.